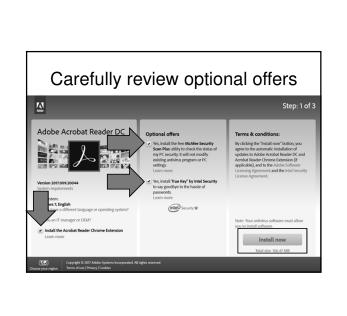

# Installing Adobe Reader DC

 Free software is available at <u>https://get.adobe.com/reader</u>

- CDDPs and Brokerages may obtain licensed copies of Adobe Acrobat DC through ODDS
  - This will enable use of Pro features like import and file attachments